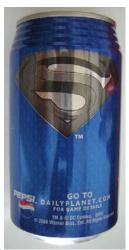

### **NEW CANS — 2**

USA
Superman Returns,
available on reg. and Diet.
Ribbed neck from Hawaii and
"NEW YORK" around neck
available in both versions.
(George)

While Diet is, at the end, very similar to the original artwork, we lost a beautiful reg. can with a full body picture of Superman, replaced in the final version by the new "S" 3D logo. (original artwork from Pepsi)