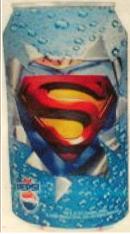

### **NEW CANS — 2**

USA
Superman Returns,
available on reg. and Diet.
Ribbed neck from Hawaii and
"NEW YORK" around neck
available in both versions.
(George)

While Diet is, at the end, very similar to the original artwork, we lost a beautiful reg. can with a full body picture of Superman, replaced in the final version by the new "S" 3D logo. (original artwork from Pepsi)