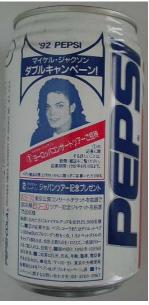

### **Ebay CRAZY WORLD**

**USA**, 1966 Diamond Face, aluminum For Passover can, unknown before, sold at 1259.56US\$

**USA**, 1994 Woodstock bank can. Only 50 made. 2 pieces sold in the same auction.

JAPAN, 1992 Michael Jackson Tour, 206 neck. Sold at 76.00 US\$. Was known before only in the ribbed neck version (right).