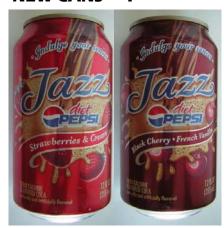

#### **NEW CANS — 1**

**SOUTH AFRICA** Reg., Diet and Light

**CANADA** 

Diet Strawberries & Cream (Internet)

Diet Jazz: Strawberries & Cream, Black Cherry French Vanilla (*George*)

USA

POLAND Pepsi Gold (Internet)