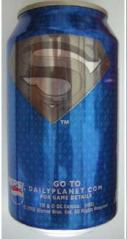

### **NEW CANS — 2**

USA
Superman Returns,
available on reg. and Diet.
Ribbed neck from Hawaii and
"NEW YORK" around neck
available in both versions.
(George)

While Diet is, at the end, very similar to the original artwork, we lost a beautiful reg. can with a full body picture of Superman, replaced in the final version by the new "S" 3D logo. (original artwork from Pepsi)