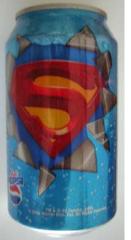

### **NEW CANS — 2**

USA
Superman Returns,
available on reg. and Diet.
Ribbed neck from Hawaii and
"NEW YORK" around neck
available in both versions.
(George)

While Diet is, at the end, very similar to the original artwork, we lost a beautiful reg. can with a full body picture of Superman, replaced in the final version by the new "S" 3D logo. (original artwork from Pepsi)