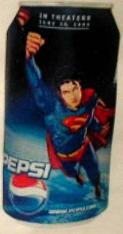

### **NEW CANS — 2**

USA
Superman Returns,
available on reg. and Diet.
Ribbed neck from Hawaii and
"NEW YORK" around neck
available in both versions.
(George)

While Diet is, at the end, very similar to the original artwork, we lost a beautiful reg. can with a full body picture of Superman, replaced in the final version by the new "S" 3D logo. (original artwork from Pepsi)