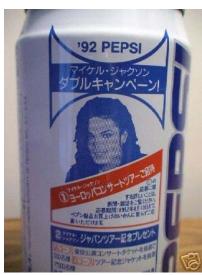

### **Ebay CRAZY WORLD**

**USA**, 1966 Diamond Face, aluminum For Passover can, unknown before, sold at 1259.56US\$

**USA**, 1994 Woodstock bank can. Only 50 made. 2 pieces sold in the same auction.

JAPAN, 1992 Michael Jackson Tour, 206 neck. Sold at 76.00 US\$. Was known before only in the ribbed neck version (right).