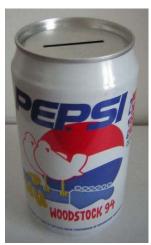

### **Ebay CRAZY WORLD**

**USA**, 1966 Diamond Face, aluminum For Passover can, unknown before, sold at 1259.56US\$

**USA**, 1994 Woodstock bank can. Only 50 made. 2 pieces sold in the same auction.

JAPAN, 1992 Michael Jackson Tour, 206 neck. Sold at 76.00 US\$. Was known before only in the ribbed neck version (right).