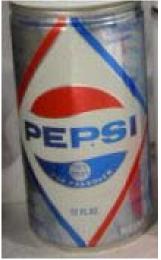

### **Ebay CRAZY WORLD**

**USA**, 1966 Diamond Face, aluminum For Passover can, unknown before, sold at 1259.56US\$

**USA**, 1994 Woodstock bank can. Only 50 made. 2 pieces sold in the same auction.

JAPAN, 1992 Michael Jackson Tour, 206 neck. Sold at 76.00 US\$. Was known before only in the ribbed neck version (right).