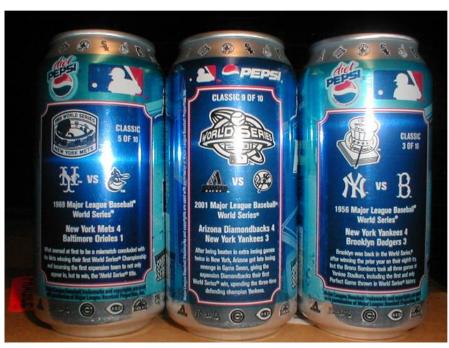

#### **US 14 oz CANS**

Wal Mart stores in the USA are the only stores that sell the 14 ounce size Pepsi can. There were supposed to be 3 themes this year of the new size can – Nascar, baseball, and football. Right now, phase 3 cans (football) are supposed to be available. The cans have not been very successful. Stores are still filled with phase 1 cans (Nascar). Some of the phase 2 cans are starting to show up in stores. There will be 5 Diet Pepsi, and 5 Pepsi cans in phase 2 – baseball. So far, I have found cans 3, 5, and 9. Each can shows a different World Series baseball game.